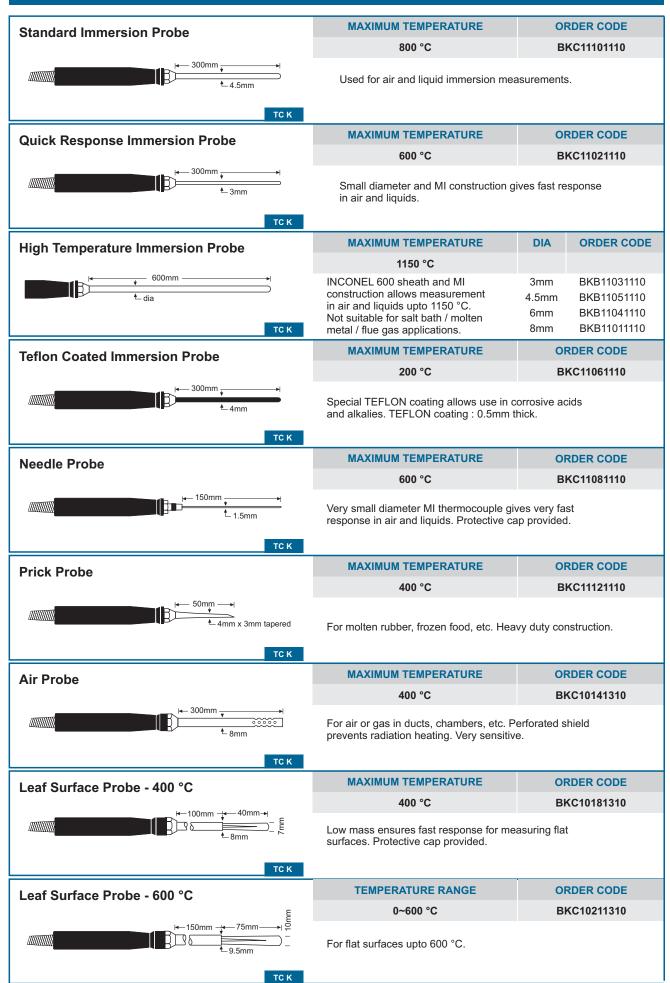

## THERMOCOUPLE PROBES FOR PORTABLE THERMOMETERS

TC K (thermocouple) handle probes are supplied with a 1 metre coiled green PVC cable.

TC K (thermocouple) handle probes are supplied with a round shell 3-pin connector compatible with *BEE* Handheld Thermometers (HHTC 71, Unirad) as a standard.