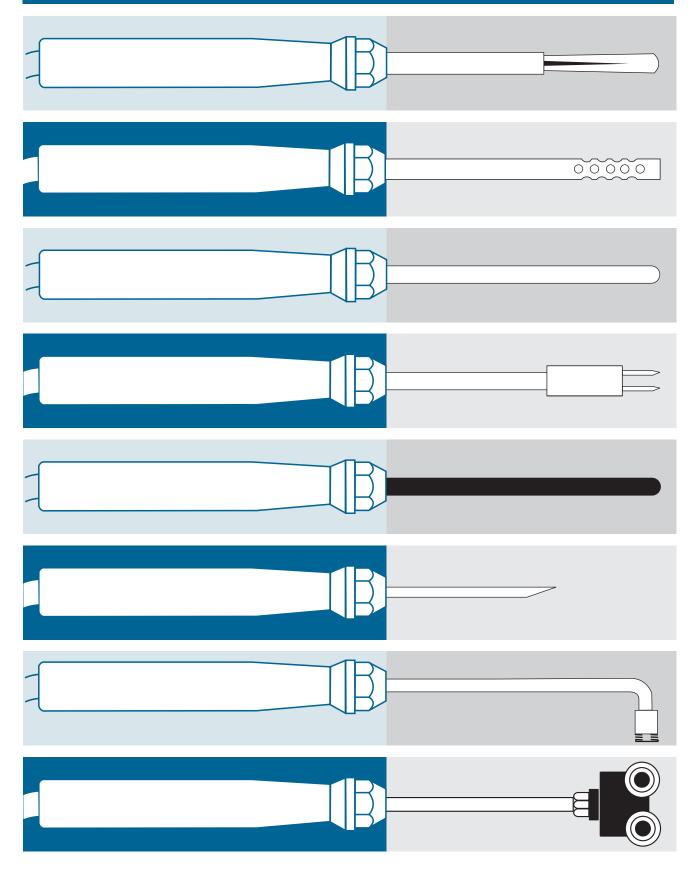

# HANDLE PROBES FOR PORTABLE THERMOMETERS

#### RTD PROBES FOR PORTABLE THERMOMETERS

RTD handle probes are supplied with a 1 metre PVC cable.

RTD handle probes are supplied with a round shell 3-pin connector compatible with *BEE* Handheld Thermometers (HHPT 71, Unirad) as a standard.