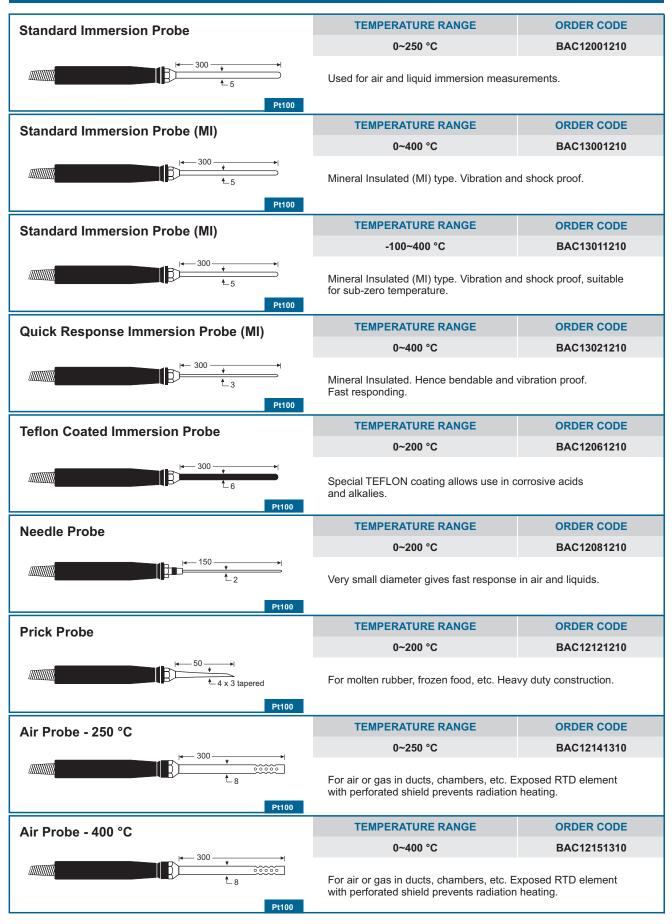

#### RTD PROBES FOR PORTABLE THERMOMETERS

RTD handle probes are supplied with a 1 metre PVC cable.

RTD handle probes are supplied with a round shell 3-pin connector compatible with *BEE* Handheld Thermometers (HHPT 71, Unirad) as a standard.