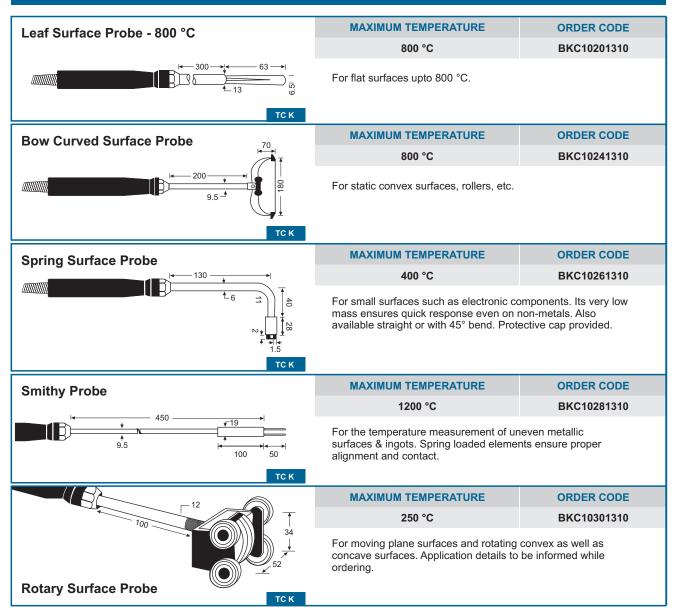

## THERMOCOUPLE PROBES FOR PORTABLE THERMOMETERS

TC K (thermocouple) handle probes are supplied with a 1 metre coiled green PVC cable.

TC K (thermocouple) handle probes are supplied with a round shell 3-pin connector compatible with *BEE* Handheld Thermometers (HHTC 71, Unirad) as a standard.